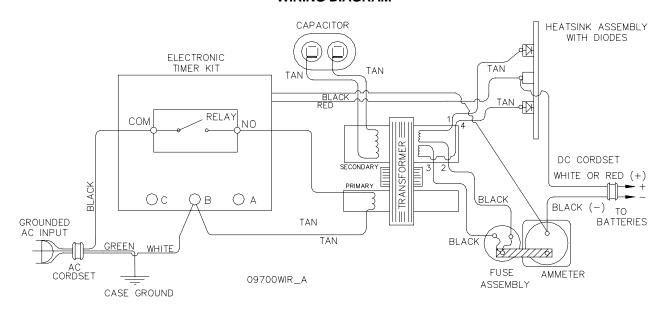

## **WIRING DIAGRAM**

## PARTS LIST FOR LESTRONIC II CHARGER MODEL 09700 TYPE 36LC20-8ET 115 VAC / 60 HZ

| PART NO.    | QTY. | DESCRIPTION                              |
|-------------|------|------------------------------------------|
|             |      |                                          |
| 09698S      | 1    | CASE ASSEMBLY                            |
| 09699S      | 1    | TRANSFORMER ASSEMBLY                     |
| 16354S      | 1    | HEATSINK ASSEMBLY, W/ DIODES             |
| * 04127S    | 1    | AMMETER                                  |
| ** 16369S   | 1    | AMMETER                                  |
| 24925S      | 1    | ELECTRONIC TIMER KIT                     |
| *** 04484S  | 1    | RELAY, FOR ELECTRONIC TIMER              |
| **** 23385S | 1    | RELAY, FOR ELECTRONIC TIMER              |
| 02390S      | 1    | CAPACITOR, 6.0 MFD, 660 VAC              |
| 08776S      | 1    | FUSE ASSEMBLY                            |
| 02028S      | 2    | BUSHING, 7W-2, INSULATOR FOR CORDSETS    |
| 02506S      | 1    | CORDSET, AC                              |
| 08512S      | 1    | CORDSET, DC, NO PLUG                     |
| 14973S      | 1    | CORDSET, DC, W/ SILICONE PLUG, 108"      |
| 18772S      | 1    | CORDSET, DC, W/ MOLDED PLUG, GRAY, 144"  |
| 08020S      | 1    | CORDSET, DC, W/ LESTER PLUG              |
| 08607S      | 1    | CORDSET, DC, W/ SB50 GRAY PLUG           |
| 08224S      | 1    | CORDSET, DC, W/ SB175 GRAY PLUG          |
| 12284S      | 1    | CORDSET, DC, W/ SB175 RED PLUG           |
| 08313S      | 1    | PLUG ASSEMBLY, DC, 50 AMP ANDERSON PLUG  |
| 02957S      | 1    | PLUG ASSEMBLY, DC, 175 AMP ANDERSON PLUG |