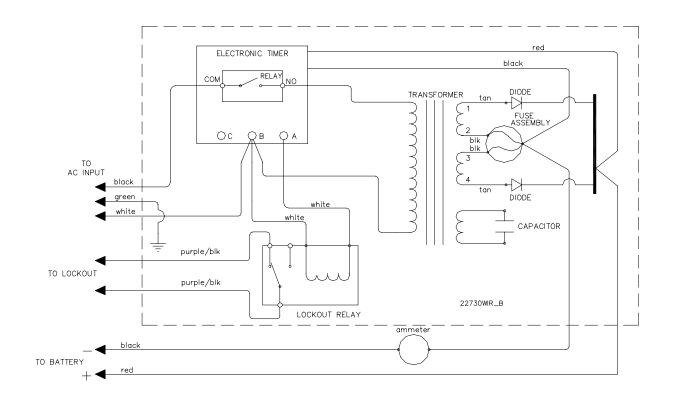

## **WIRING DIAGRAM**

## PARTS LIST FOR LESTRONIC II CHARGER TAYLOR-DUNN NO. 79-303-05 MODEL 22730 TYPE 24LC25-8ET 115 VAC / 60 HZ

| LESTER<br>PART NO.    | TAYLOR DUNN<br>PART NO. | QTY. | DESCRIPTION                  |
|-----------------------|-------------------------|------|------------------------------|
|                       |                         |      |                              |
| 32002S                |                         | 1    | CASE ASSEMBLY                |
| 22855S                |                         | 1    | TRANSFORMER ASSEMBLY         |
|                       | 79-749-13               | 1    | HEATSINK ASSEMBLY, W/ DIODES |
| 24800S                | 79-805-73               | 1    | ELECTRONIC TIMER ASSEMBLY    |
| * 21237S has 4 wires  |                         | 1    | RELAY, FOR ELECTRONIC TIMER  |
| ** 23385S has 2 wires |                         | 1    | RELAY, FOR ELECTRONIC TIMER  |
|                       | 79-902-00               | 1    | CAPACITOR, 6.0 MFD, 660 VAC  |
|                       | 79-530-00               | 1    | BUSHING, 7W-2, INSULATOR     |
| 31982S                |                         | 1    | WIRE HARNESS                 |
|                       | 79-831-00               | 1    | FUSE ASSEMBLY                |
| 31798S                |                         | 1    | RELAY, KIT, LOCKOUT          |